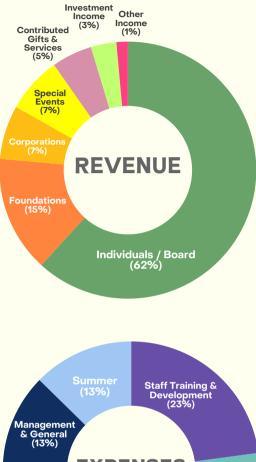

### Revenue

- Individuals/Board: \$14,891,728
- Foundations: \$3,532,648
- Corporations: \$2,338,749
- Special Events, Net: \$1,633,620
- Contributed Gifts & Services: \$1,230,669
- Investment Income: \$774,649
- Other Income: \$345,505

#### **Program Services**

- Staff Training & Development: \$5,498,416
- Mentoring: \$5,044,625
- Post-Secondary & Alumni Program: \$3,122,423
- Summer Program: \$3,042,178
  Total Program Services: \$16,707,642

#### **Supporting Services**

- Fundraising: \$4,209,885
- Management & General: \$3,118,209
  Total Supporting Services: \$7,328,094